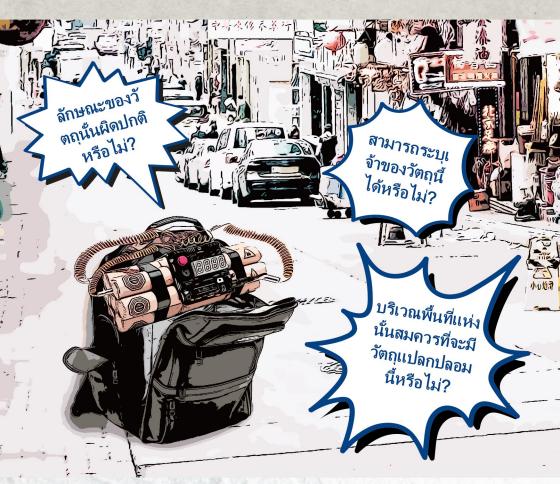

สแกนเพื่อร 141.111

ส่งข้อความเอสเอ็มเอส 63-666-999

ในกรณีฉ กเฉิน

หากคณไม่แน่ใจในคำตอบของคำถามต่อไปนี้หรือมีข้อสงสัยคณควรถือว่าสิ่งของนั้นเป็นวั ตถต้องสงสัย รายงานให้เจ้าหน้าที่บริเวณนั้นทราบและแจ้งตำรวจทันที