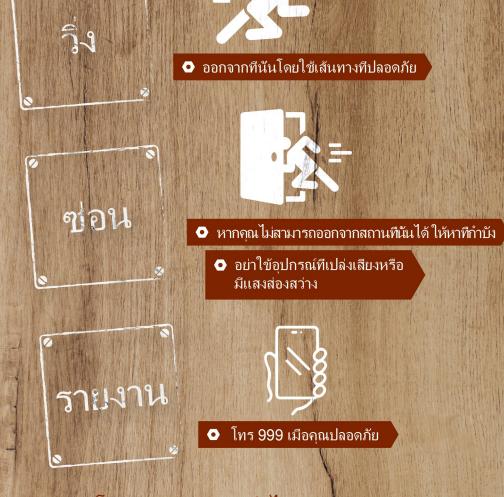

Thai version

ในกรณีที่ถูกโจมตีอย่างรุ่นแรง จำไว้ว่า- 5ิ่ง , ซ่อน , รายงาน วึง ซ่อน รายงาน

้วิธีการให้เบาะแสข้อมูลที่เกี่ยวข้องกับการก่อการร้าย มีโอกาสที่จะได้รับรางวัลตอบแทน 🔇

ไอดี วีแชท

Thai version

คุณสามารถป้องกันโศกนาฏกรรมไม่ให้เกิดขึ้นได้ โดยการสังเกตพฤติกรรมที่ผิดปกติของญาติและเพื่อนๆตั้งแต่เนิ่นๆ