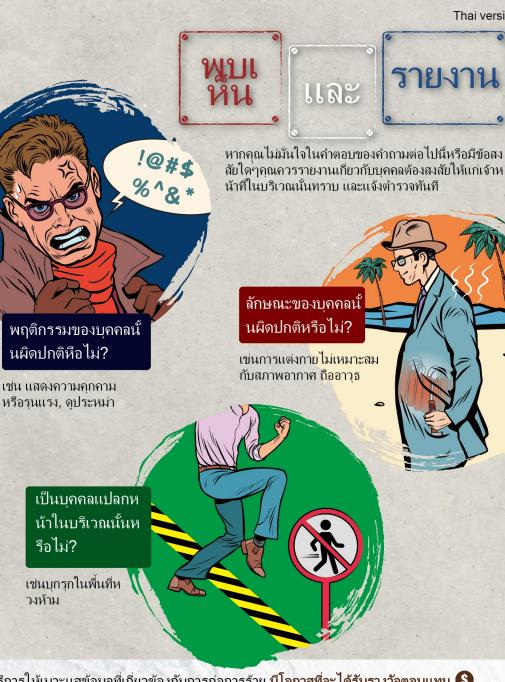

สแกนเพื่อร 141.111

ส่งข้อความเอสเอ็มเอส 63-666-999

ในกรณีฉ กเฉิน

หากคณไม่แน่ใจในคำตอบของคำถามต่อไปนี้หรือมีข้อสงสัยคณควรถือว่าสิ่งของนั้นเป็นวั ตถต้องสงสัย รายงานให้เจ้าหน้าที่บริเวณนั้นทราบและแจ้งตำรวจทันที